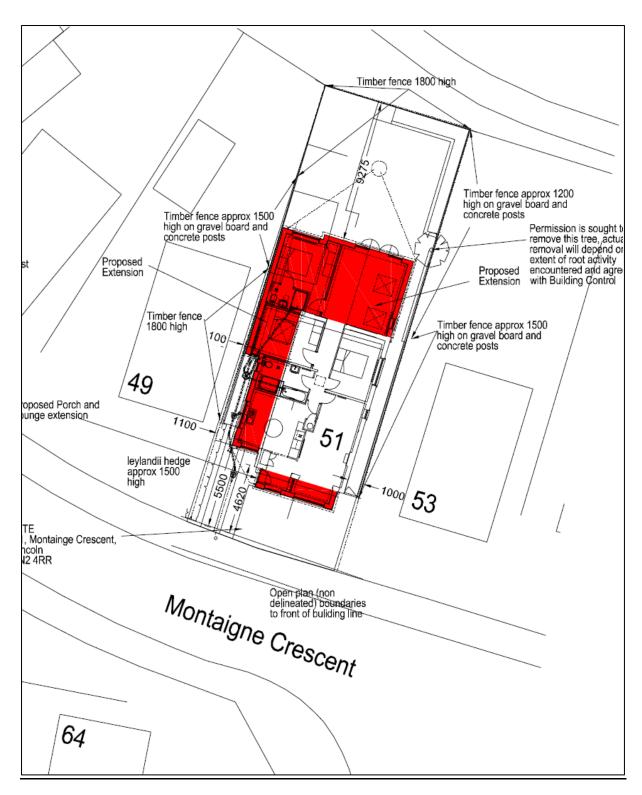

## **Drawings**

Site Location Plan

**Block Plan** 

Side (Driveway (West)) Elevation as Proposed 1:50

blue engineering brickwork splash courses and solider courses to gable

Side (Boundary (East)) Elevation as Proposed 1:50

blue engineering brickwork splash courses to new extensions

Revisions A 11 Jul B 10 Oct

Floor Plan