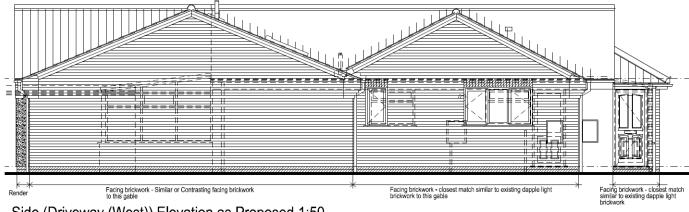

## **Drawings**

Site Location Plan

**Block Plan** 

Side (Driveway (West)) Elevation as Proposed 1:50

blue engineering brickwork splash courses and solider courses to gable

Side (Boundary (East)) Elevation as Proposed 1:50