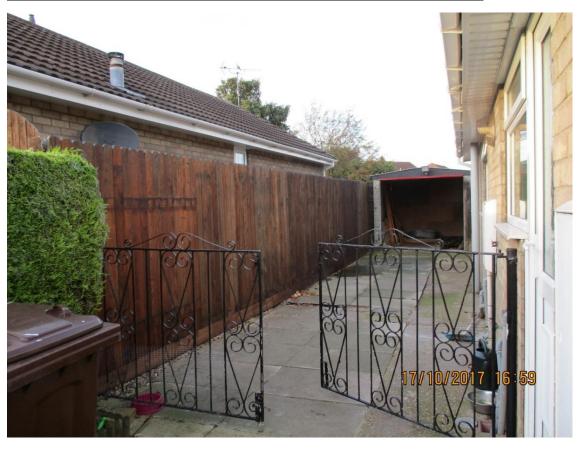

## <u>Photographs</u>

Front Elevation

Rear elevation showing existing conservatory and garage

Rear elevation showing boundary with No. 53 Montaigne Crescent

Side of application property adjacent to No. 49 Montaigne Crescent

Side of application property adjacent to No. 49 Montaigne Crescent