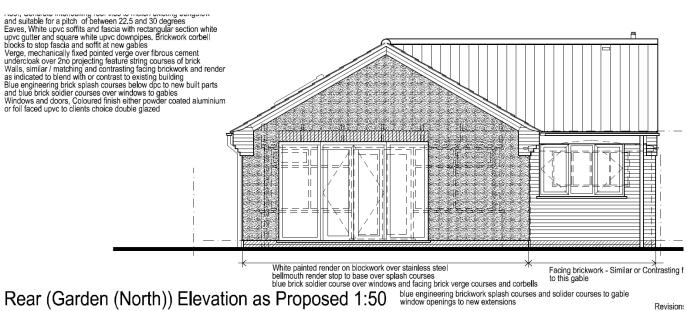

## **Drawings**

Site Location Plan

**Block Plan** 

Side (Driveway (West)) Elevation as Proposed 1:50

blue engineering brickwork splash courses and solider courses to gable

Side (Boundary (East)) Elevation as Proposed 1:50

blue engineering brickwork splash courses to new extensions

Revisions A 11 Jul B 10 Oct

Floor Plan