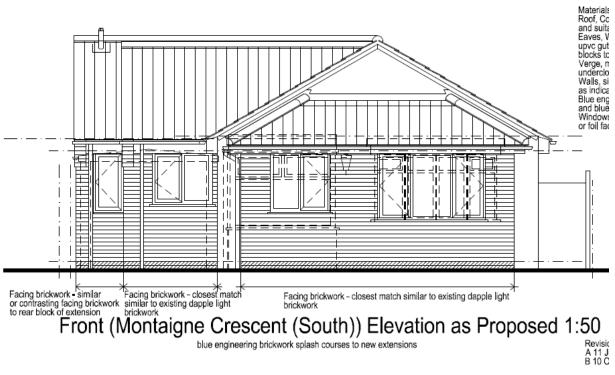

## **Drawings**

Site Location Plan

**Block Plan** 

Side (Driveway (West)) Elevation as Proposed 1:50

blue engineering brickwork splash courses and solider courses to gable

Side (Boundary (East)) Elevation as Proposed 1:50

blue engineering brickwork splash courses to new extensions

Revisions A 11 Jul B 10 Oct

Floor Plan