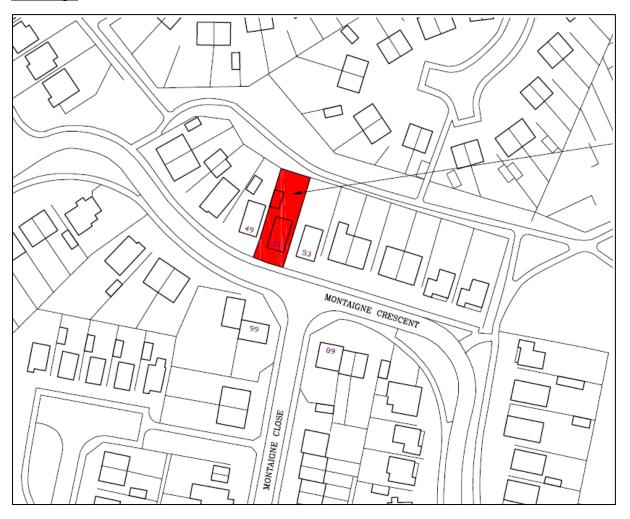

## 51 Montaigne Crescent

## **Drawings**

Site Location Plan

**Block Plan** 

Side (Driveway (West)) Elevation as Proposed 1:50

blue engineering brickwork splash courses and solider courses to gable

Side (Boundary (East)) Elevation as Proposed 1:50